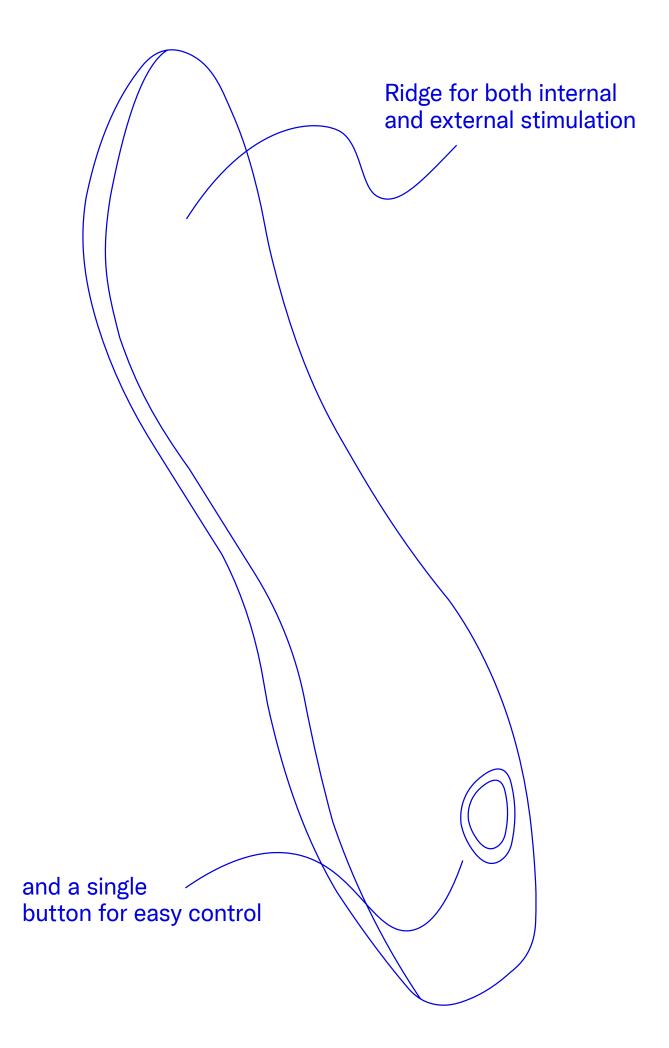

# Meet Dip Classic Vibrator

Dip is designed for shallow penetration and clitoral play. It's easy to use and perfect for exploring pleasure, whether it's your first vibrator or a new addition.

## Get to know Dip:

- Made with
   medical-grade silicone
- Steady vibration with
  - 5 intensity levels
- USB-C rechargeable
- Waterproof
- Quiet
- 3-year warranty

## ← Using Dip

Charge Dip fully before using.

Use the single button for power and intensity.

Press to turn on.
Press to increase intensity.
Press the button six times to turn off or hold for three seconds at any setting to turn off.