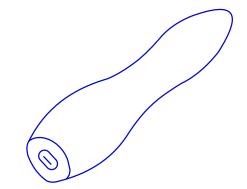

# Meet Dip Classic Vibrator

Dip is designed for shallow penetration and clitoral play. It's easy to use and perfect for exploring pleasure, whether it's your first vibrator or a new addition.

Explore using Dip's ridge for clitoral stimulation, or use the broader side for a different sensation. Try inserting Dip vaginally for a deeper internal feeling.