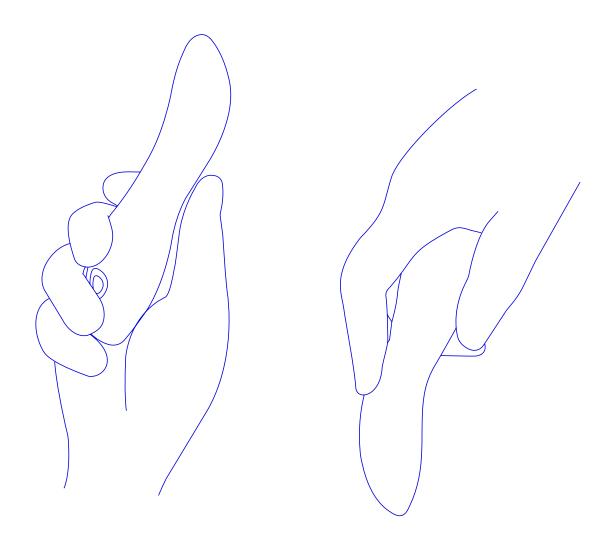

Explore using Dip's ridge for clitoral stimulation, or use the broader side for a different sensation. Try inserting Dip vaginally for a deeper internal feeling.