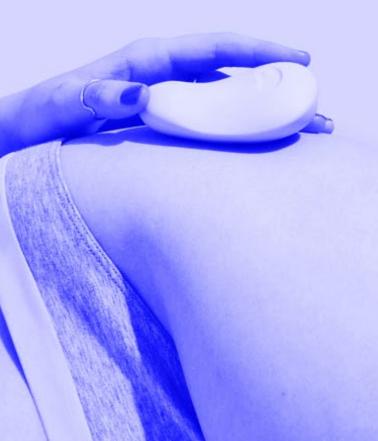

# Flexible Vibrator

Pom is a soft and supple vibe that delivers powerful pleasure from the palm of your hand. It envelops your vulva for full coverage and flexes with you for broad stimulation.