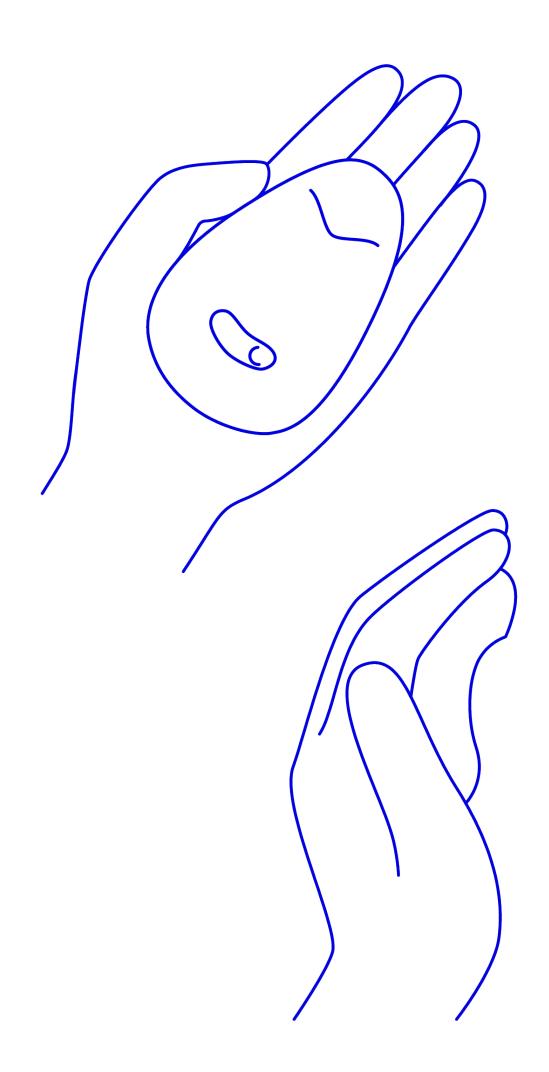

# Flexible Vibrator

Pom is a soft and supple vibe that delivers powerful pleasure from the palm of your hand. It envelops your vulva for full coverage and flexes with you for broad stimulation.